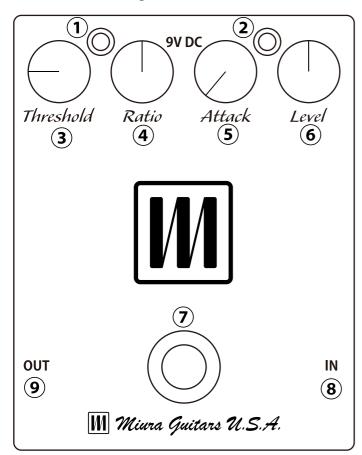

## **Controls**

- ① **Effect ON/OFF LED:** Effect ON/OFF LED: LED that shows the status of the effect being ON/OFF. The LED will flash when ON, and off when OFF.
- ② **Indicator LED:** Indicates how strong the compressor is in effect. The light will become brighter the stronger the compressor is compressing.
- ③ **Threshold**: Sets the volume level where the compressor starts compressing. Turning it all the way counter-clockwise makes the compressor respond only to high volumes. Turning it clockwise makes it respond to the slightest inputs.
- **(4) Ratio**: Sets the amount of compression. Turning it all the way counter-clockwise keeps a loose compression, turning it all the way clockwise changes it to a steep compression; may be used as a limiter.
- **⑤** Attack: Sets the time of when the compressor starts compressing. Turning it all the way counter-clockwise makes it max. speed 220  $\mu$  sec, turning it all the way clockwise makes it 100msec.
- **6 Level**: Controls output volume. Turning it counter-clockwise makes it lower volume, turning it clockwise makes it higher.
- **7** Footswitch: Switches the compressor ON/OFF by stepping on it.
- ® IN: Input jack
- 9 OUT : Output jack.